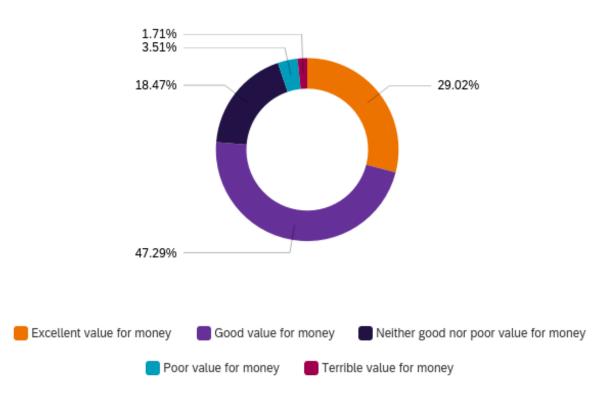

# TO WHAT EXTENT DO YOU BELIEVE THAT THE RENT YOU HAVE PAID REPRESENTS GOOD VALUE FOR MONEY?