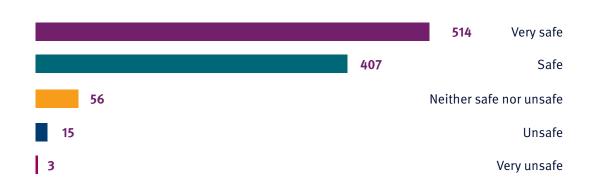

f each year, we send a survey out to our residents to gather their feedback on what they enjoyed and what can be improved.

Selected highlights of the results from the 2021-2022 are listed here.

Number of respondents: 1096

### **HOW WOULD YOU RATE THE FOLLOWING FACILITIES IN YOUR HALL?**

o= EXTREMELY POOR 10=EXCELLENT

YOUR BEDROOM

8.19

**YOUR KITCHEN** 

7.02

**LAUNDRY FACILITIES** 

6.25

WHAT ARE WE DOING TO IMPROVE THIS?

YOUR BATHROOM

7.72

**SOCIAL SPACES** 

7.36

Despite significantly increased utility costs, we have agreed with Circuit Laundry to freeze the current prices until 2024/25 inclusive.

We now have some of the cheapest Uni laundry prices in the country (where laundry services are provided by Circuit)

### TO WHAT EXTENT DO YOU FEEL SAFE AND SECURE IN YOUR HALL?



### **HOW WOULD YOU RATE THE FOLLOWING SERVICES AND AMENITIES IN YOUR HALL?**

o= EXTREMELY POOR 10=EXCELLENT

**CLEANING SERVICES** 

8.19

HALL MANAGEMENT

7.72

**INTERNET PROVISION** 

"Internet can be a bit hit-and-miss. Drops out quite a lot and you have to reconnect."

7.46

WHAT ARE WE DOING TO IMPROVE THIS?

Wi-Fi – we will continue with the roll-out of in-room wifi units so that there is less reliance on communal wireless access points

## **MAINTENANCE (INCLUDING RESPONSE TO DEFECTS)**

7.32

WHAT ARE WE DOING TO IMPROVE THIS?

 $\rightarrow$ 

We will work closely with our colleagues in Estates to ensure that their contractor improves upon their first fix response rate.

"When logging in defects, I don't mind waiting a bit for the issue to be resolved. A few times, however, I