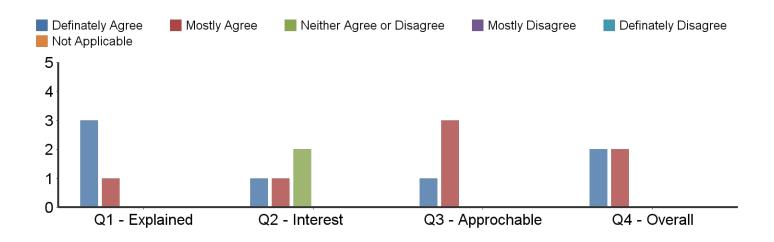

## To what extent do you agree with the following statements regarding the lecturer on this module:

| # | Question                                       | Definately<br>Agree | Mostly<br>Agree | Neither<br>Agree or<br>Disagree | Mostly<br>Disagree | Definately<br>Disagree | Not<br>Applicable | Responses | Mean |
|---|------------------------------------------------|---------------------|-----------------|---------------------------------|--------------------|------------------------|-------------------|-----------|------|
| 1 | The lecturer explained the material well       | 3                   | 1               | -                               | -                  | -                      | -                 | 4         | 4.75 |
| 2 | The lecturer generated interest and enthusiasm | 1                   | 1               | 2                               | -                  | -                      | -                 | 4         | 3.75 |
| 3 | The lecturer was approchable                   | 1                   | 3               | -                               | -                  | -                      | -                 | 4         | 4.25 |
| 4 | Overall, I am satisfied with this lecturer     | 2                   | 2               | -                               | -                  | -                      | -                 | 4         | 4.50 |