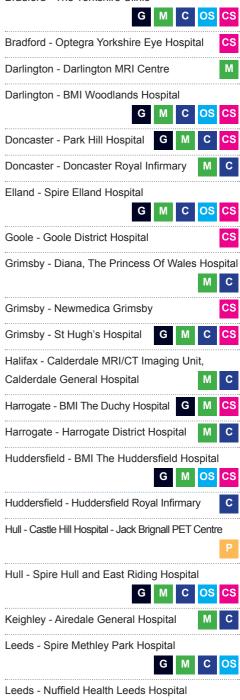

## Please check the Directory of Hospitals

The map on page 6 shows the United Kingdom divided into eleven areas. This is then followed by a list of the hospitals, scanning centres and other facilities with one or more symbols shown against the name of each facility listed. Each entry shows the medical service available, arranged alphabetically by town and ordered in reference to the eleven areas shown on the map. If you have any questions, please call the claims line.

## Key to symbols

- OS Oral surgery arrangment in place
- CS Cataract surgery arrangement in place
  - A triangle indicates an NHS hospital that does not have dedicated private patient facilities. (We will recognise an NHS bed nominated as a private bed but in such cases the level of accommodation may be the same as standard NHS accommodation.)

Scanning centres - these centres provide:

- M MRI (magnetic resonance imaging)
- **C** CT (computerised tomography)
- P PET (positron emission tomography)

These are usually carried out on an out-patient basis. Only the centres listed can be used for out-patient scanning

- G General hospitals acute medical and surgical hospitals and day-patient units which are recommended by our insurer's following their selection process and where you will receive a full refund for hospital treatment
- Ps Psychiatric hospitals hospitals that specialise in the treatment of psychiatric illnesses
- R Rehabilitation units units that provide specialist rehabilitation services