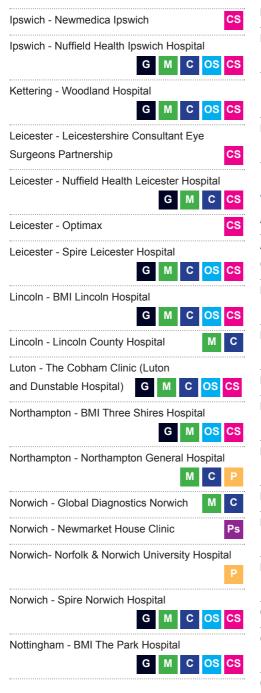

## Area 5: Midlands East Continued

Nottingham - InHealth @ Nottingham City MRI Centre Nottingham - Spire Nottingham Μ C OS Nottingham - Woodthorpe Hospital G Μ С OS Peterborough - Fitzwilliam Hospital G Μ С Area 6 - North West Altrincham - The Priory Hospital Altrincham Ashton-Under-Lyne- InHealth @ Ashton MRI Centre Birkenhead - Spire Murrayfield Hospital - Wirral OS С Blackburn - BMI The Beardwood Hospital С Blackburn - Royal Blackburn Hospital Μ

Blackpool - Spire Fylde Coast Hospital

Bolton - BMI The Beaumont Hospital

Bolton - Ex-Scan UK Bolton Arena

Burnley - BMI Gisburne Park Hospital

G OS CS

Burnley - Burnley General Hospital Μ С Carlisle - Cumberland Infirmary С CS Cheadle - BMI The Alexandra Hospital G Μ С OS CS Ps Cheadle - Priory Hospital Cheadle Royal