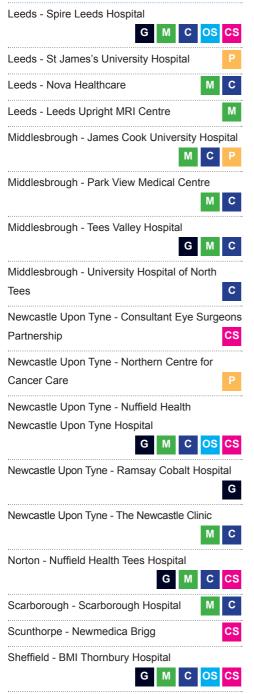

## Please check the Directory of Hospitals

The map on page 6 shows the United Kingdom divided into eleven areas. This is then followed by a list of the hospitals, scanning centres and other facilities with one or more symbols shown against the name of each facility listed. Each entry shows the medical service available, arranged alphabetically by town and ordered in reference to the eleven areas shown on the map. If you have any questions, please call the claims line.

## Key to symbols

- OS Oral surgery arrangment in place
- CS Cataract surgery arrangement in place
  - A triangle indicates an NHS hospital that does not have dedicated private patient facilities. (We will recognise an NHS bed nominated as a private bed but in such cases the level of accommodation may be the same as standard NHS accommodation.)

Scanning centres - these centres provide:

- M MRI (magnetic resonance imaging)
- **C** CT (computerised tomography)
- P PET (positron emission tomography)

These are usually carried out on an out-patient basis. Only the centres listed can be used for out-patient scanning

- G General hospitals acute medical and surgical hospitals and day-patient units which are recommended by our insurer's following their selection process and where you will receive a full refund for hospital treatment
- Ps Psychiatric hospitals hospitals that specialise in the treatment of psychiatric illnesses
- R Rehabilitation units units that provide specialist rehabilitation services