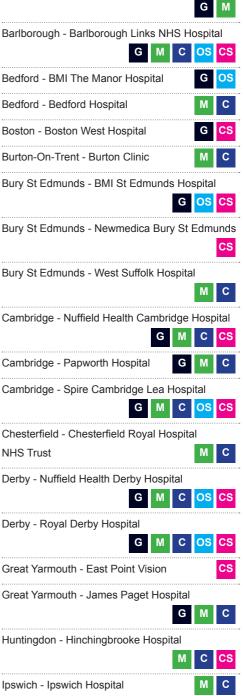

## Area 4 - Midlands West

| Birmingham - BMI The Edgbaston Hospital                                                                                                                                                                |
|--------------------------------------------------------------------------------------------------------------------------------------------------------------------------------------------------------|
| G M C OS CS                                                                                                                                                                                            |
| Birmingham - BMI The Priory Hospital                                                                                                                                                                   |
| G M C CS                                                                                                                                                                                               |
| Birmingham - Circle Rehabilitation Birmingham                                                                                                                                                          |
| R                                                                                                                                                                                                      |
| Birmingham - Optegra Eye Hospital Birmingham                                                                                                                                                           |
| CS                                                                                                                                                                                                     |
| Birmingham - Ramsay The Westbourne Centre                                                                                                                                                              |
| G OS CS                                                                                                                                                                                                |
| Birmingham - Royal Orthopaedic Hospital                                                                                                                                                                |
| Birmingham - The Birmingham Upright MRI                                                                                                                                                                |
| Centre M                                                                                                                                                                                               |
|                                                                                                                                                                                                        |
| Birmingham - West Midlands Hospital                                                                                                                                                                    |
| Birmingham - West Midlands Hospital                                                                                                                                                                    |
| Birmingham - West Midlands Hospital<br>G M C OS CS<br>Birmingham - Priory Hospital Woodbourne Ps                                                                                                       |
| G M C OS CS                                                                                                                                                                                            |
| G M C OS CS<br>Birmingham - Priory Hospital Woodbourne Ps                                                                                                                                              |
| GMCOSCSBirmingham - Priory Hospital WoodbournePsBromsgrove - Bromsgrove Private ClinicMC                                                                                                               |
| G       M       C       OS       CS         Birmingham - Priory Hospital Woodbourne       Ps         Bromsgrove - Bromsgrove Private Clinic       M       C         Cannock - Cannock MRI Unit       M |
| GMCOSCSBirmingham - Priory Hospital WoodbournePsBromsgrove - Bromsgrove Private ClinicMCCannock - Cannock MRI UnitMCheltenham - Cheltenham GeneralMC                                                   |
| GMCOSCSBirmingham - Priory Hospital WoodbournePsBromsgrove - Bromsgrove Private ClinicMCCannock - Cannock MRI UnitMCheltenham - Cheltenham GeneralMCCheltenham - Cobalt Cheltenham Imaging             |
| GMCOSCSBirmingham - Priory Hospital WoodbournePsBromsgrove - Bromsgrove Private ClinicMCCannock - Cannock MRI UnitMCCheltenham - Cheltenham GeneralMCCheltenham - Cobalt Cheltenham ImagingCP          |

Coventry - BMI The Meriden Hospital

Droitwich - BMI The Droitwich Spa Hospital Μ С CS G Μ **Droitwich - Worcestershire Imaging Centre** Gloucester - Gladstones Clinic - Cotswolds Ps Gloucester - Gloucestershire Royal Hospital С Μ CS Gloucester - Newmedica (Gloucester) Gloucester - Newmedica Gloucester Brighouse CS Gloucester - Tetbury Hospital CS Gloucester - Winfield Hospital G C OS CS Gosforth - My Eye Clinic at Gosforth Private Clinic CS Hereford - Nuffield Health Hereford Hospital G Μ С Leamington Spa - Nuffield Health Warwickshire Hospital G Μ С OS CS Newcastle-Under-Lyme - Nuffield Health North Staffordshire Hospital G Μ С CS os Nuneaton - George Eliot Hospital Μ Oswestry - Robert Jones and Agnes Hunt Hospital (Ludlow Wing) С G Oxford - Churchill Hospital Μ С G Oxford - Nuffield Health, The Manor Hospital G OS Μ С Oxford - Oxford Radcliffe Hospital G Oxford - Oxford Centre for Clinical MR Research Μ

CS

С

### Area 4: Midlands West Continued

| Shrewsbury - Nuffield Healt            |                  | Hospita |
|----------------------------------------|------------------|---------|
| Solihull - CMC Imaging                 |                  | м       |
| Solihull - Midland Eye Institu         | ıte              | CS      |
| Solihull - Spire Parkway Hos           | spital           |         |
|                                        | G M C C          | os cs   |
| Stafford - Ramsay Beacon F             | Park G           | M CS    |
| Stafford - Rowley Hall Hosp            |                  | мС      |
| Stourbridge - Ramsay The S             |                  | G CS    |
| Stratford-upon-Avon - The S            | stratford Clinic | CS      |
| Sunderland - My Eye Clinic             | at Sunderland    | Eye     |
| Infirmary                              |                  | G CS    |
| Sutton Coldfield - Spire Little        | e Aston Hospita  | al      |
|                                        | G M C C          | os cs   |
| Walsall - InHealth @ Walsal            | I MRI Centre     | М       |
| West Bromwich - IInHealth @            | Sandwell MF      | RI      |
| Centre                                 |                  | Μ       |
| Wolverhampton - Alliance M             | edical PET-CT    | P       |
| New Cross                              |                  |         |
| Wolverhampton - Nuffield H<br>Hospital |                  | os CS   |
| Worcester - Spire South Ba             |                  |         |
|                                        | _                | OS CS   |
|                                        |                  |         |
| Area 5 - Midlands                      | East             |         |
| Banbury- Banbury Lodge                 |                  | Ps      |
| Banbury - Horton Hospital              |                  | мС      |
| Banbury - The New Foscote              | Hospital         |         |
|                                        | GMC              | OS CS   |

Banbury - Ramsay The Cherwell Hospital

## Area 5: Midlands East Continued

Nottingham - InHealth @ Nottingham City MRI Centre Nottingham - Spire Nottingham Μ C OS Nottingham - Woodthorpe Hospital G Μ С OS Peterborough - Fitzwilliam Hospital G Μ С Area 6 - North West Altrincham - The Priory Hospital Altrincham Ashton-Under-Lyne- InHealth @ Ashton MRI Centre Birkenhead - Spire Murrayfield Hospital - Wirral OS С Blackburn - BMI The Beardwood Hospital С Blackburn - Royal Blackburn Hospital Μ