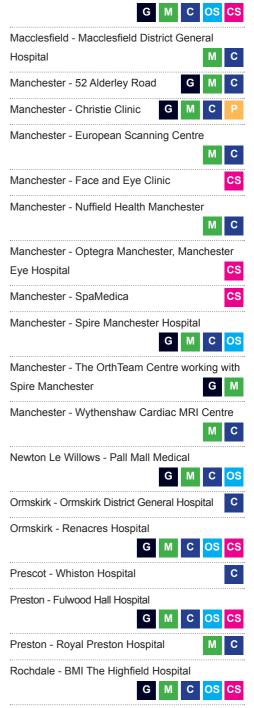

## Please check the Directory of Hospitals

The map on page 6 shows the United Kingdom divided into eleven areas. This is then followed by a list of the hospitals, scanning centres and other facilities with one or more symbols shown against the name of each facility listed. Each entry shows the medical service available, arranged alphabetically by town and ordered in reference to the eleven areas shown on the map. If you have any questions, please call the claims line.

## Key to symbols

- OS Oral surgery arrangment in place
- CS Cataract surgery arrangement in place
  - A triangle indicates an NHS hospital that does not have dedicated private patient facilities. (We will recognise an NHS bed nominated as a private bed but in such cases the level of accommodation may be the same as standard NHS accommodation.)

Scanning centres - these centres provide:

- M MRI (magnetic resonance imaging)
- **C** CT (computerised tomography)
- P PET (positron emission tomography)

These are usually carried out on an out-patient basis. Only the centres listed can be used for out-patient scanning

- G General hospitals acute medical and surgical hospitals and day-patient units which are recommended by our insurer's following their selection process and where you will receive a full refund for hospital treatment
- Ps Psychiatric hospitals hospitals that specialise in the treatment of psychiatric illnesses
- R Rehabilitation units units that provide specialist rehabilitation services