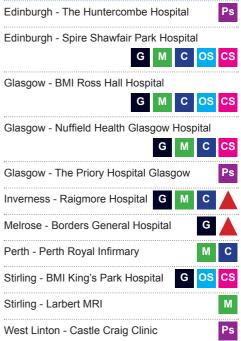

## Area 9 - Scotland

| Aberdeen - Aberdeen Royal Infirmary    | MC                 |  |  |
|----------------------------------------|--------------------|--|--|
| Aberdeen - BMI The Albyn Hospital      |                    |  |  |
| G M                                    | C CS               |  |  |
| Aberdeen - University Of Aberdeen      | MP                 |  |  |
| Ayr - Ayr Hospital                     | MC                 |  |  |
| Ayrshire - BMI Carrick Glen Hospital   |                    |  |  |
| М                                      | <mark>os</mark> cs |  |  |
| Brechin - Stracathro Hospital          | MC                 |  |  |
| Edinburgh - Errington and              |                    |  |  |
| Mr Associates                          | MC                 |  |  |
| Edinburgh - Spire Murrayfield Hospital |                    |  |  |

| Edinburgh - Opire Multaylicid Hospital          |   |   |   |    |    |
|-------------------------------------------------|---|---|---|----|----|
|                                                 | G | Μ | С | OS | CS |
| Edinburgh - Edinburgh Clinic (day-patient unit) |   |   |   |    |    |
|                                                 |   | G | М | С  | CS |

### Area 9: Scotland Continued