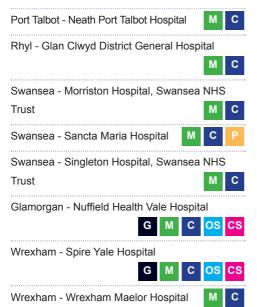

| Abergavenny - Nevill Hall Hospital M C        |  |  |  |
|-----------------------------------------------|--|--|--|
| Aberystwyth - Bronglais General Hospital      |  |  |  |
| G 🔺                                           |  |  |  |
| Bridgend - Bridgend Clinic Princess of Wales  |  |  |  |
| Hospital G M C                                |  |  |  |
| Cardiff - Nuffield Health Cardiff Bay         |  |  |  |
| G M C <mark>OS CS</mark>                      |  |  |  |
| Cardiff - European Scanning Centre            |  |  |  |
| Cardiff - Spire Cardiff Hospital              |  |  |  |
| G M C <mark>OS CS</mark>                      |  |  |  |
| Cardiff - Ultralase Cardiff CS                |  |  |  |
| Cardiff - Velindre Hospital M C               |  |  |  |
| Carmathen - BMI The Werndale Private Hospital |  |  |  |
| G M C CS                                      |  |  |  |
| Newport - St.Joseph's Hospital                |  |  |  |

### Area 8: Wales Continued