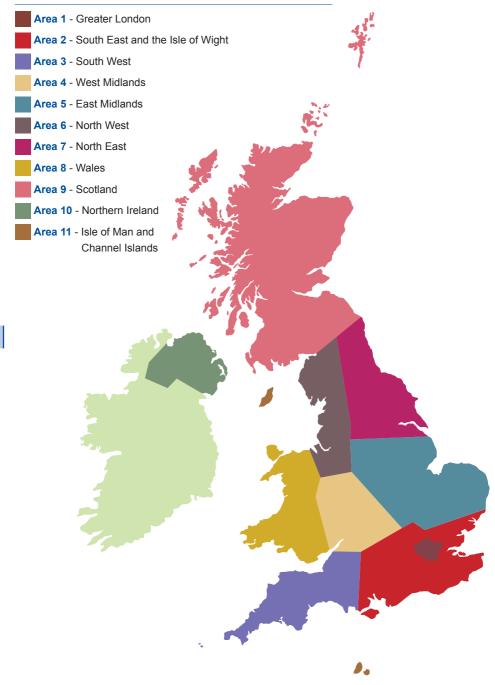

## Please check the Directory of Hospitals

The map on page 6 shows the United Kingdom divided into eleven areas. This is then followed by a list of the hospitals, scanning centres and other facilities with one or more symbols shown against the name of each facility listed. Each entry shows the medical service available, arranged alphabetically by town and ordered in reference to the eleven areas shown on the map. If you have any questions, please call the claims line.

## Area 1 - Greater London