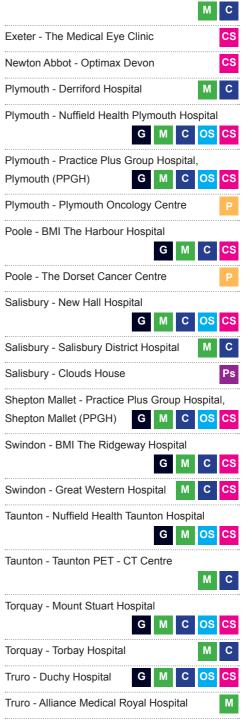

## Area 3 - South West

| Barnstaple - Consultant Eye SurgeonsPartnership (North Devon District)CS      |
|-------------------------------------------------------------------------------|
| Barnstaple - North Devon District Hospital                                    |
| Bath - BMI Bath Clinic G M C CS                                               |
| Bath - Newmedica Frome CS                                                     |
| Bath - Sulis Hospital Bath G M C P CS                                         |
| Bournemouth - Consultant Eye SurgeonsPartnership (Dorset and New Forest)CS    |
| Bournemouth - Nuffield Health Bournemouth      Hospital          G          G |
| Bridgewater - Somerset MRI Centre M                                           |
| Bristol - Newmedica Langford CS                                               |
| Bristol - Nuffield Health Bristol Hospital G M C OS CS                        |
| Bristol - Practice Plus Group Hospital, Emersons                              |
| Green (PPGH) G M C OS CS                                                      |
| Bristol - Southmead Hospital M C                                              |
| Bristol - Spire Bristol Hospital                                              |
| Bristol - The Priory Hospital Bristol Ps                                      |
| Devizes - Practice Plus Group Surgical Centre,Devizes (PPGSC)GMCOSCS          |
| Dorchester - BMI The Winterbourne Hospital                                    |
| Dorchester - Dorset County Hospital M C                                       |
| Exeter - Exeter Eye LLP                                                       |
| Exeter - Nuffield Health Exeter Hospital                                      |
| Exeter - Ramsay Exeter Medical Hospital G                                     |

Exeter - Royal Devon and Exeter Hospital

## Area 3: South West Continued

| Truro - Royal Cornwall Hospital    | I C |
|------------------------------------|-----|
| Weston-Super-Mare - Broadway Lodge | Ps  |
| Yeovil - Yeovil District Hospital  |     |
| (The Kingston Wing) G M C          | CS  |