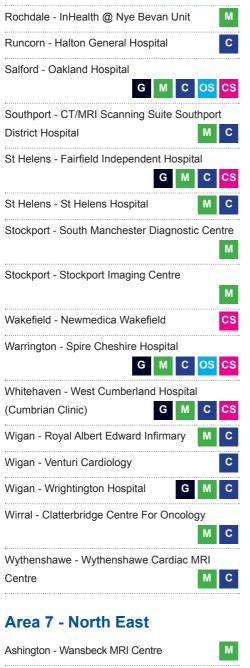

## Please check the Directory of Hospitals

The map on page 6 shows the United Kingdom divided into eleven areas. This is then followed by a list of the hospitals, scanning centres and other facilities with one or more symbols shown against the name of each facility listed. Each entry shows the medical service available, arranged alphabetically by town and ordered in reference to the eleven areas shown on the map. If you have any questions, please call the claims line.

## Key to symbols

- OS Oral surgery arrangment in place
- CS Cataract surgery arrangement in place
  - A triangle indicates an NHS hospital that does not have dedicated private patient facilities. (We will recognise an NHS bed nominated as a private bed but in such cases the level of accommodation may be the same as standard NHS accommodation.)

Scanning centres - these centres provide:

- M MRI (magnetic resonance imaging)
- **C** CT (computerised tomography)
- P PET (positron emission tomography)

These are usually carried out on an out-patient basis. Only the centres listed can be used for out-patient scanning

- G General hospitals acute medical and surgical hospitals and day-patient units which are recommended by our insurer's following their selection process and where you will receive a full refund for hospital treatment
- Ps Psychiatric hospitals hospitals that specialise in the treatment of psychiatric illnesses
- R Rehabilitation units units that provide specialist rehabilitation services