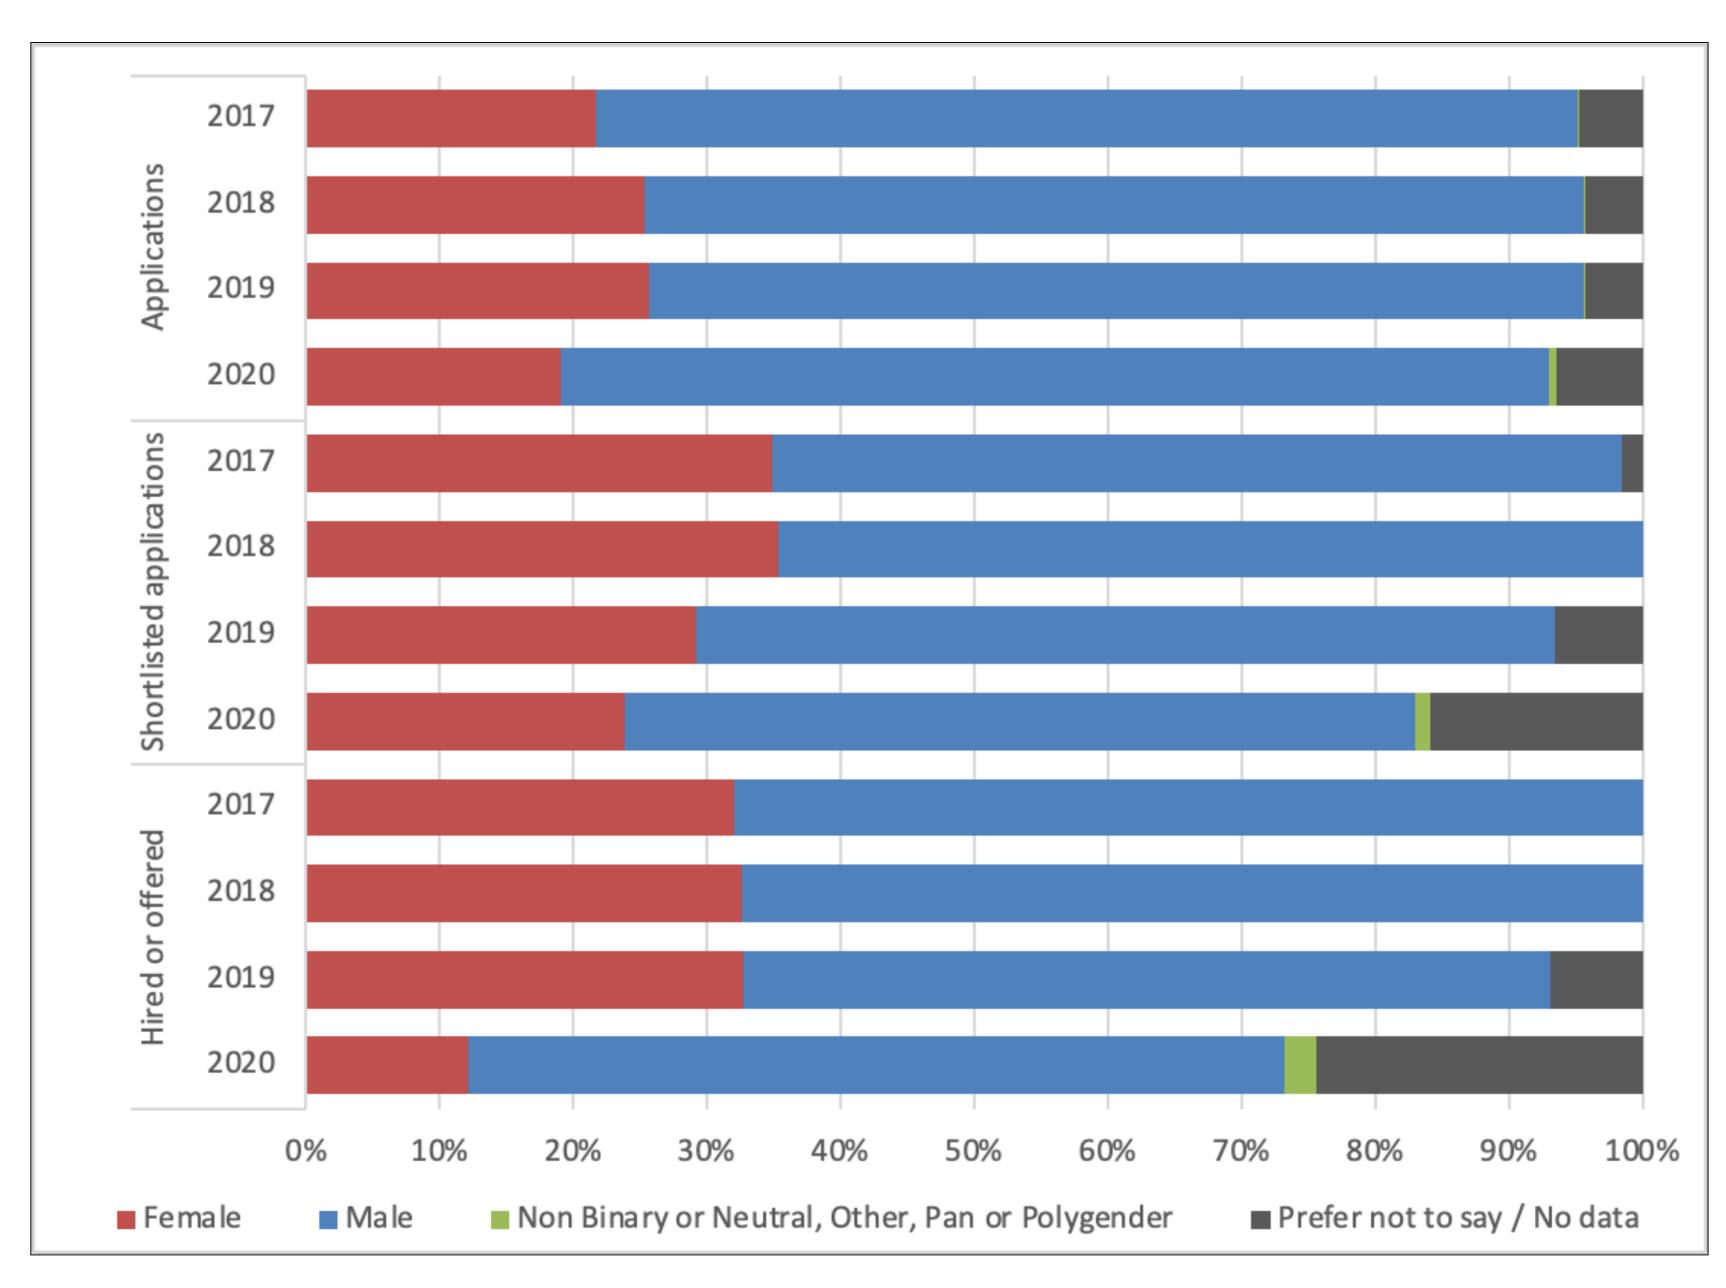

## Academic Recruitment

- A higher %F is shortlisted than applies – quality of applications?
- A notable drop-off in %F applicants in 2020 – Covid-19 effects?

# **PTO Recruitment**

 No evidence of bias at shortlisting or interview stages