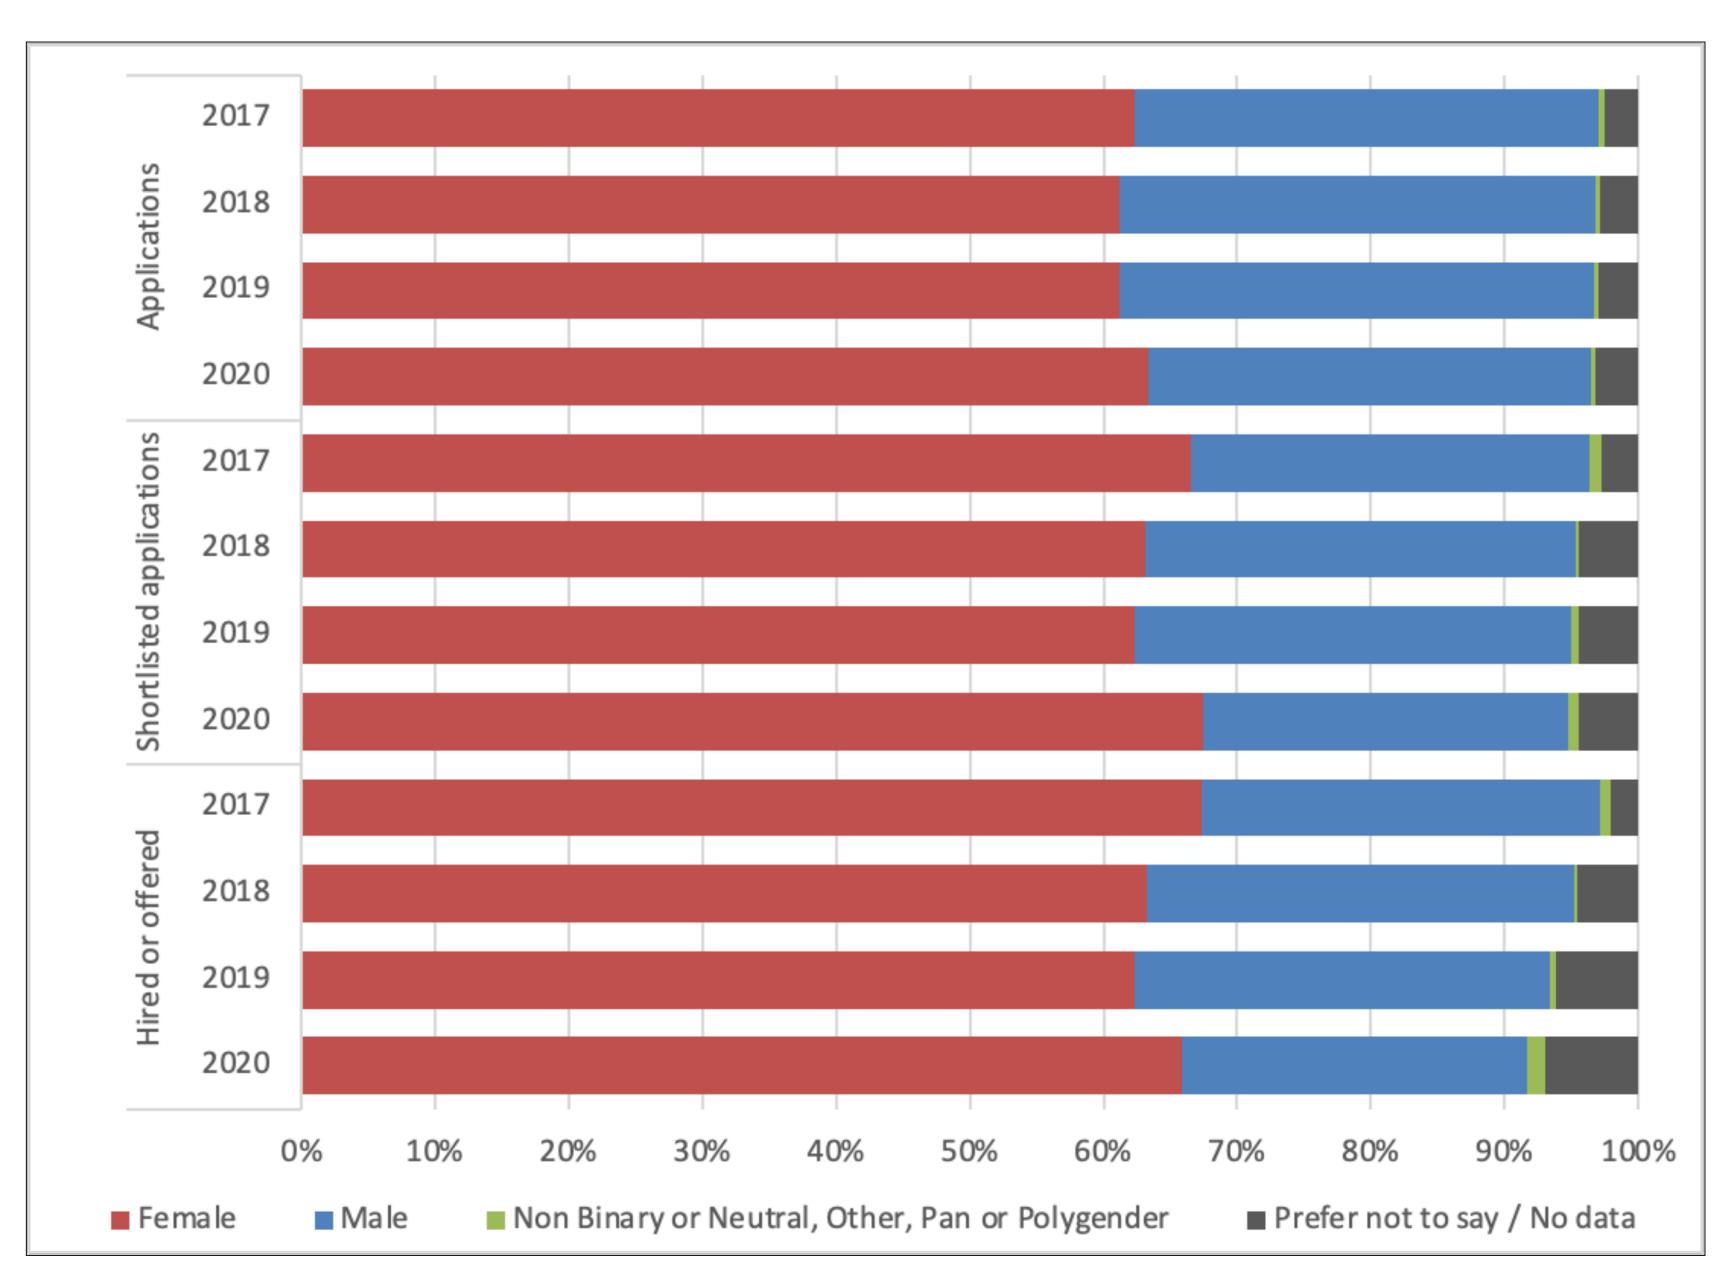

# Student numbers

- General upward trend
- Closest to gender parity at PGT (e.g. MSc/MBA) and PGRM (e.g. MRes) level
- Significant drop-off in %F at PGR (PhD) level

## Student numbers by Faculty

- Notable differences between faculties (e.g. compare BS & FoM with FoE and FoNS)
- Significant drop off in %F on PhD programmes in FoE and FoNS

14

For details, see: <a href="https://www.imperial.ac.uk/equality/">https://www.imperial.ac.uk/equality/</a>