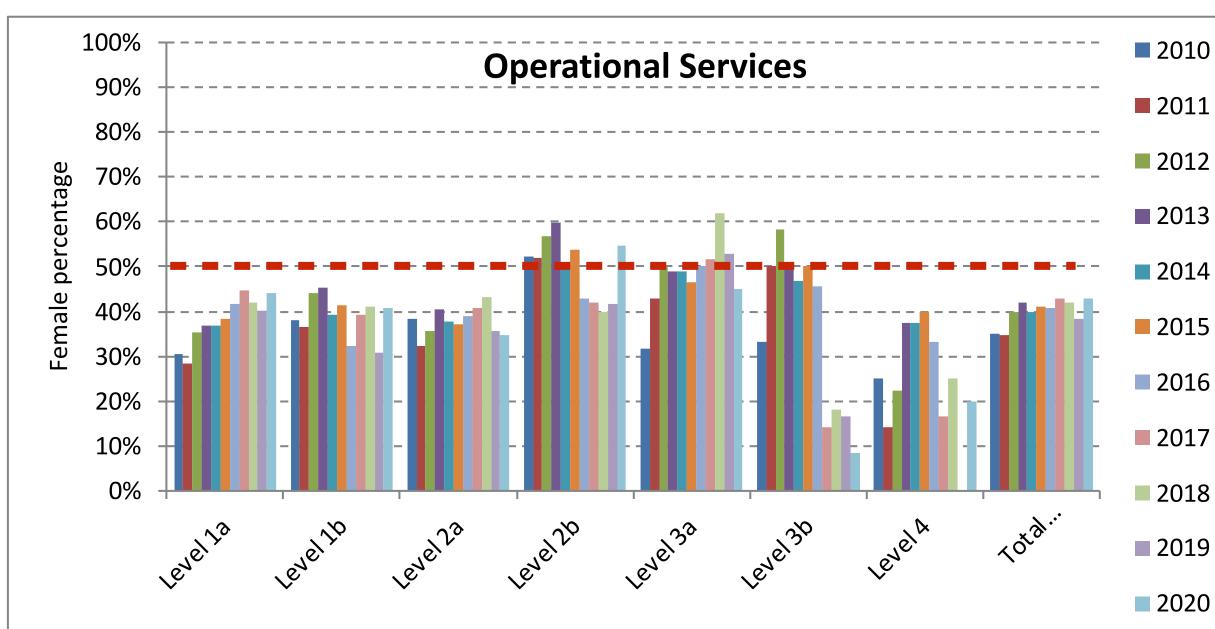

# PTO Staff by grade

- Majority of professional staff are women
- %F in Professional services declines beyond level 3a, but trends show increasing representation at higher grades
- Numbers fairly static in Technical and Operational roles
- Numbers of technicians at levels 4 & 5 are v. small