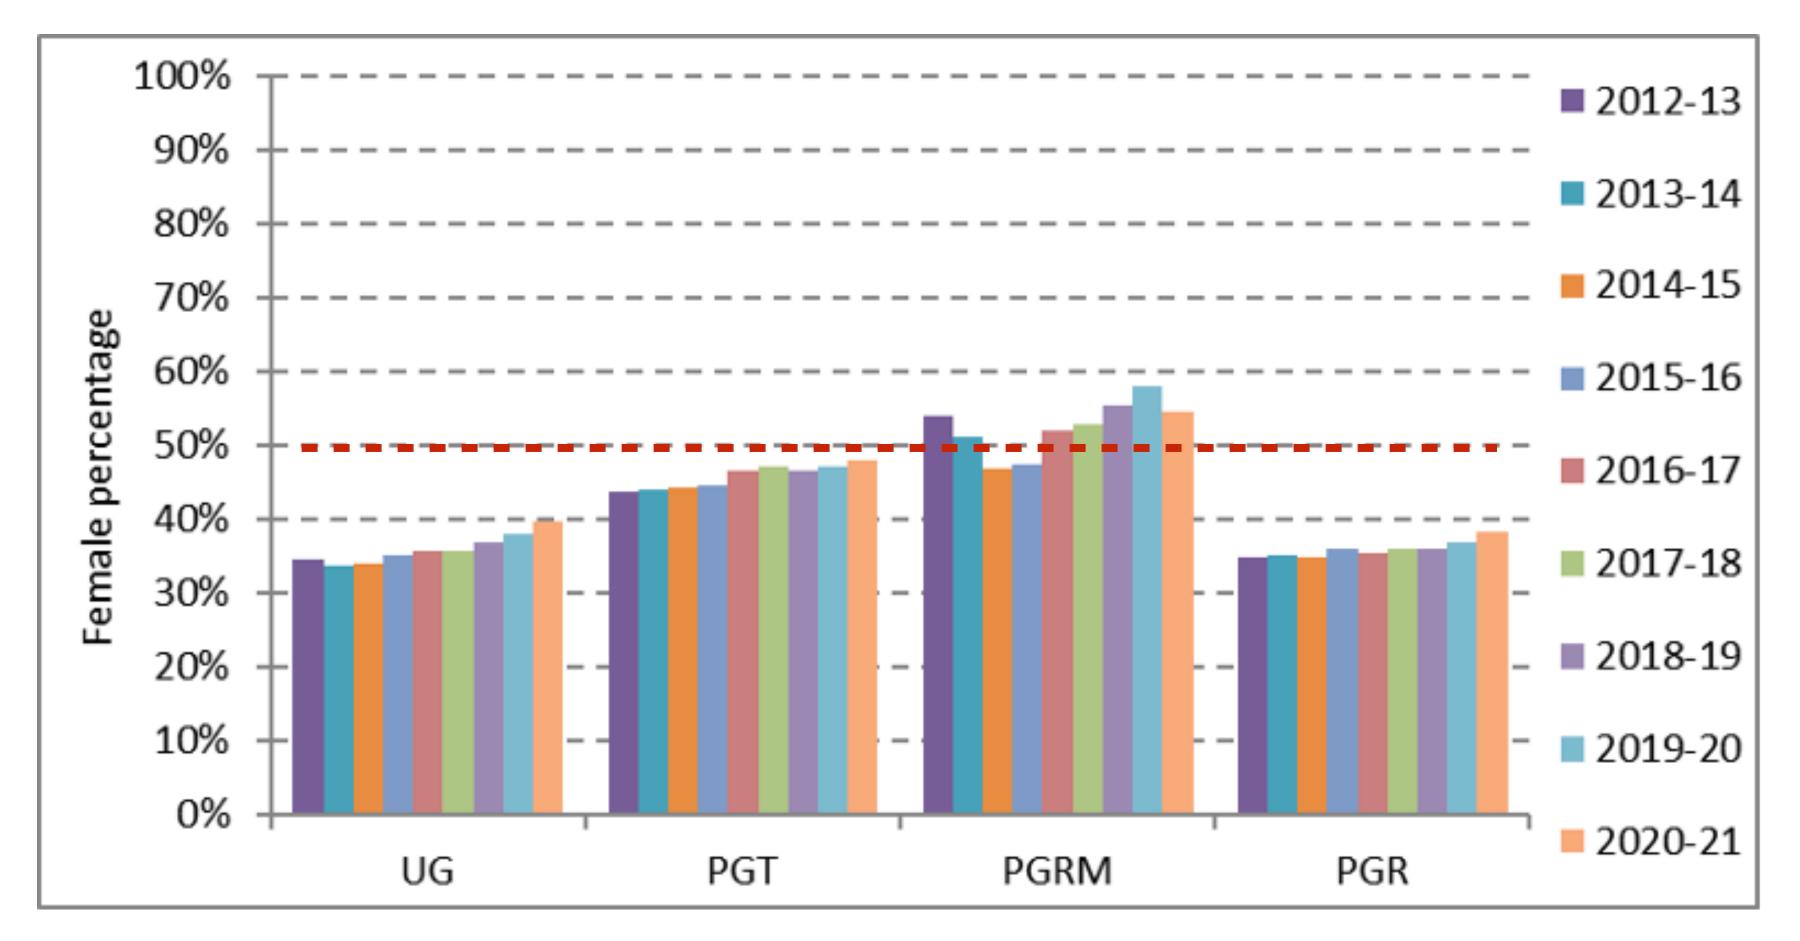

# Student numbers

- General upward trend
- Closest to gender parity at PGT (e.g. MSc/MBA) and PGRM (e.g. MRes) level
- Significant drop-off in %F at PGR (PhD) level

## Student numbers by Faculty

- Notable differences between faculties (e.g. compare BS & FoM with FoE and FoNS)
- Significant drop off in %F on PhD programmes in FoE and FoNS

14

For details, see: <a href="https://www.imperial.ac.uk/equality/">https://www.imperial.ac.uk/equality/</a>