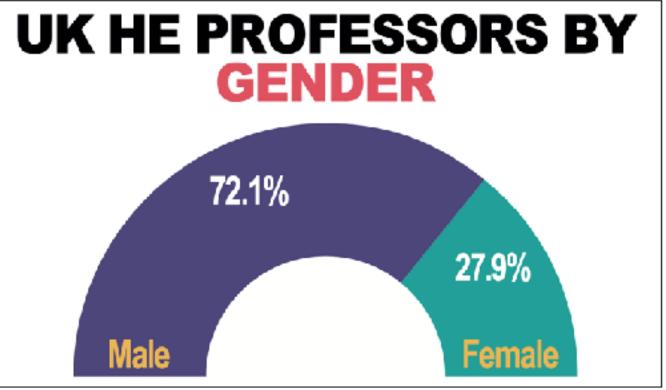

# Academic staff - by faculty

- Lowest %F in FoE and FoNS, but trends there are positive
- Business school recent success in recruiting/promoting female professors