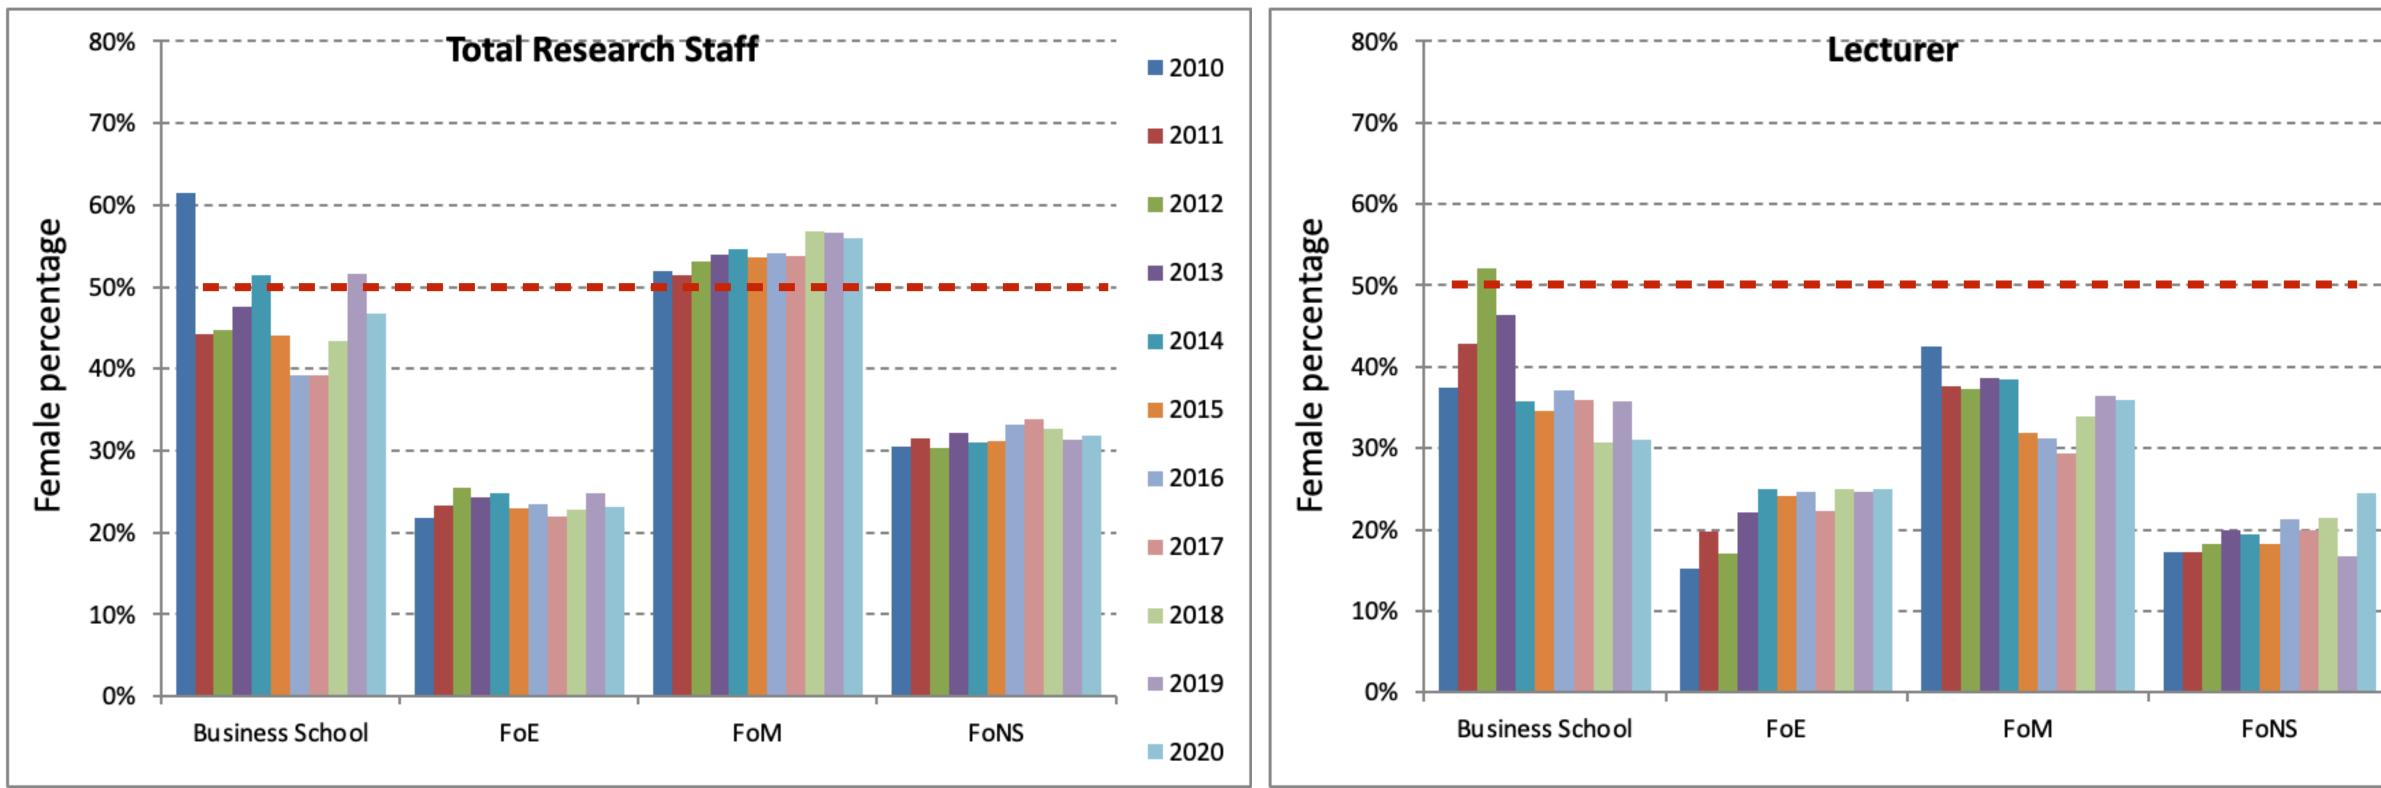

## Research staff and Learning and Teaching Staff - by faculty

- Numbers fairly static
- Close to gender parity in the Business School and FoM

| 2010 |
|------|
| 2011 |
| 2012 |
| 2013 |
| 2014 |
| 2015 |
| 2016 |
| 2017 |
| 2018 |
| 2019 |
| 2020 |

# Issues with progression/recruitment?

• In all faculties, except FoE, there is a lower %F at lecturer level than in the (local) recruitment pool

|   | 2010 |
|---|------|
|   | 2011 |
|   | 2012 |
|   | 2013 |
|   | 2014 |
|   | 2015 |
|   | 2016 |
|   | 2017 |
|   | 2018 |
| 7 | 2019 |
|   | 2020 |