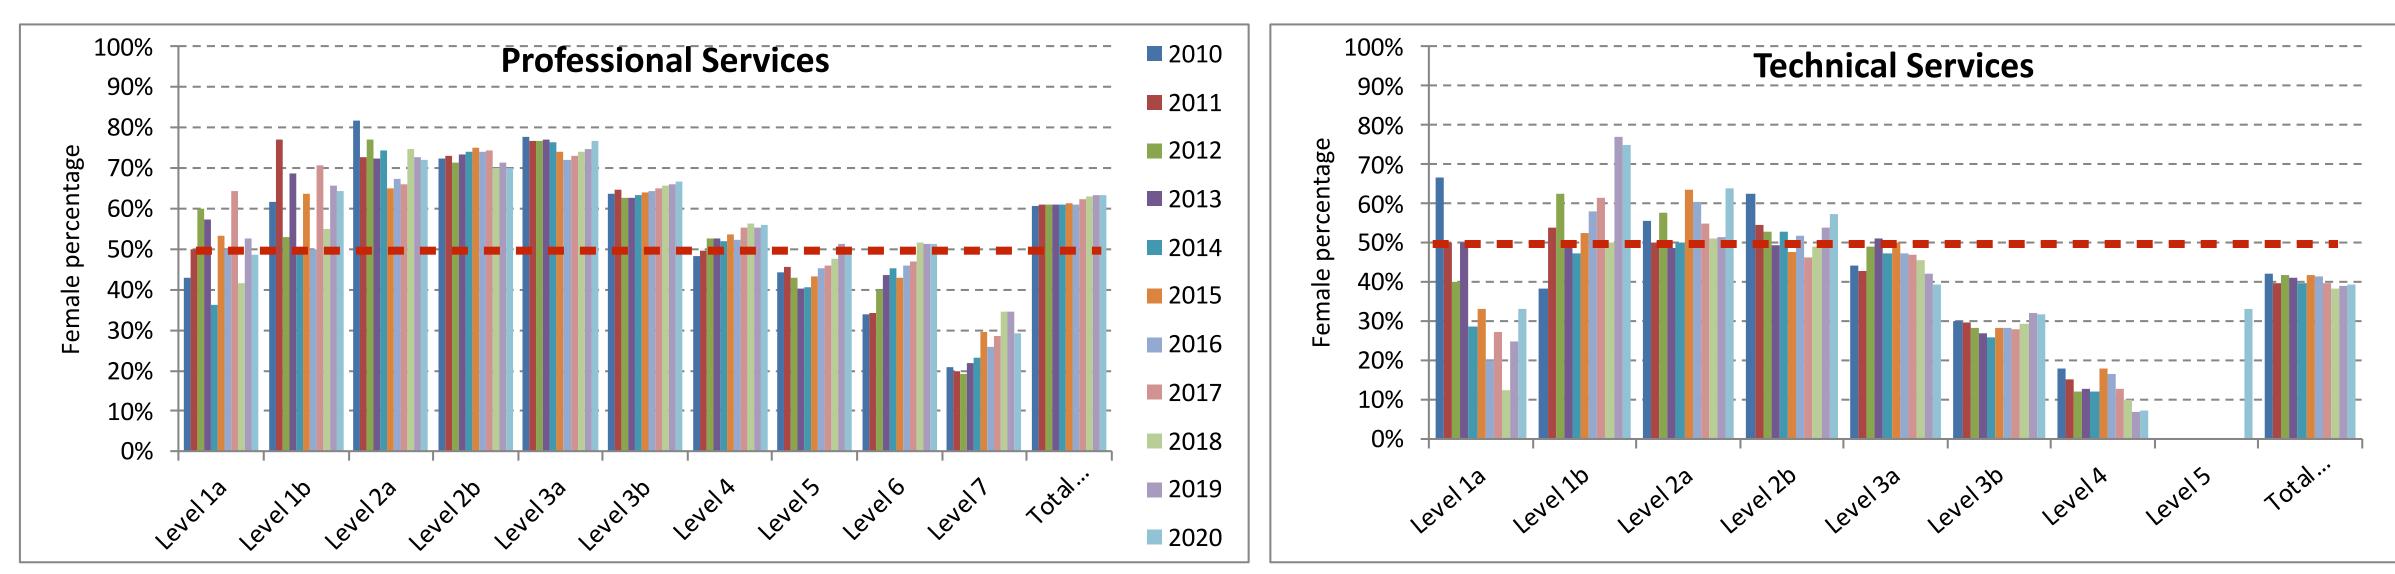

# PTO Staff by grade

- Majority of professional staff are women
- %F in Professional services declines beyond level 3a, but trends show increasing representation at higher grades
- Numbers fairly static in Technical and Operational roles
- Numbers of technicians at levels 4 & 5 are v. small