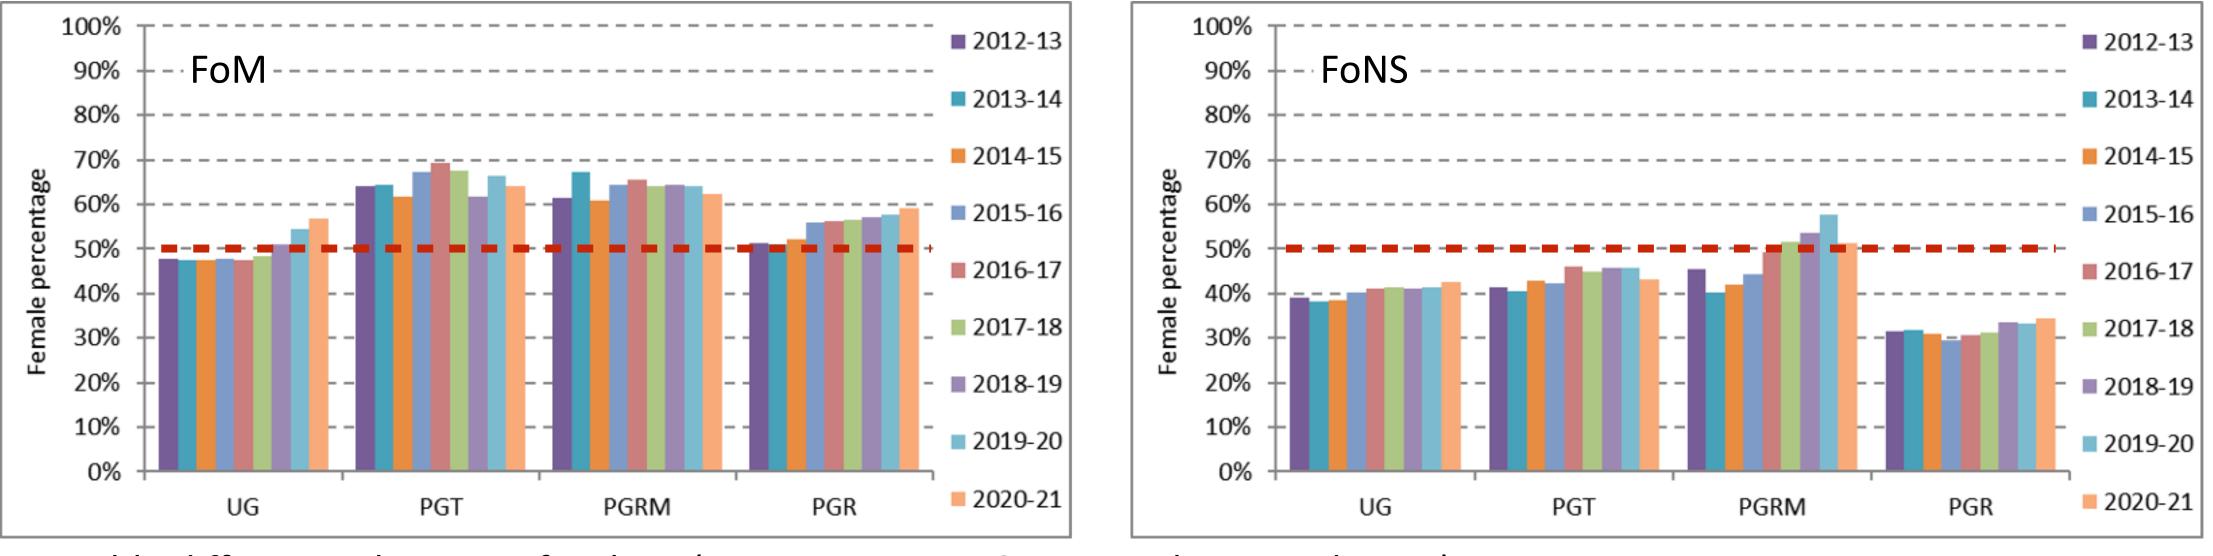

# Academic staff - by faculty

- Lowest %F in FoE and FoNS, but trends there are positive
- Business school recent success in recruiting/promoting female professors

## Research staff and Learning and Teaching Staff - by faculty

- Numbers fairly static
- Close to gender parity in the Business School and FoM

| 2010 |
|------|
| 2011 |
| 2012 |
| 2013 |
| 2014 |
| 2015 |
| 2016 |
| 2017 |
| 2018 |
| 2019 |
| 2020 |

# Student numbers

- General upward trend
- Closest to gender parity at PGT (e.g. MSc/MBA) and PGRM (e.g. MRes) level
- Significant drop-off in %F at PGR (PhD) level

## Student numbers by Faculty

- Notable differences between faculties (e.g. compare BS & FoM with FoE and FoNS)
- Significant drop off in %F on PhD programmes in FoE and FoNS

14

For details, see: <a href="https://www.imperial.ac.uk/equality/">https://www.imperial.ac.uk/equality/</a>