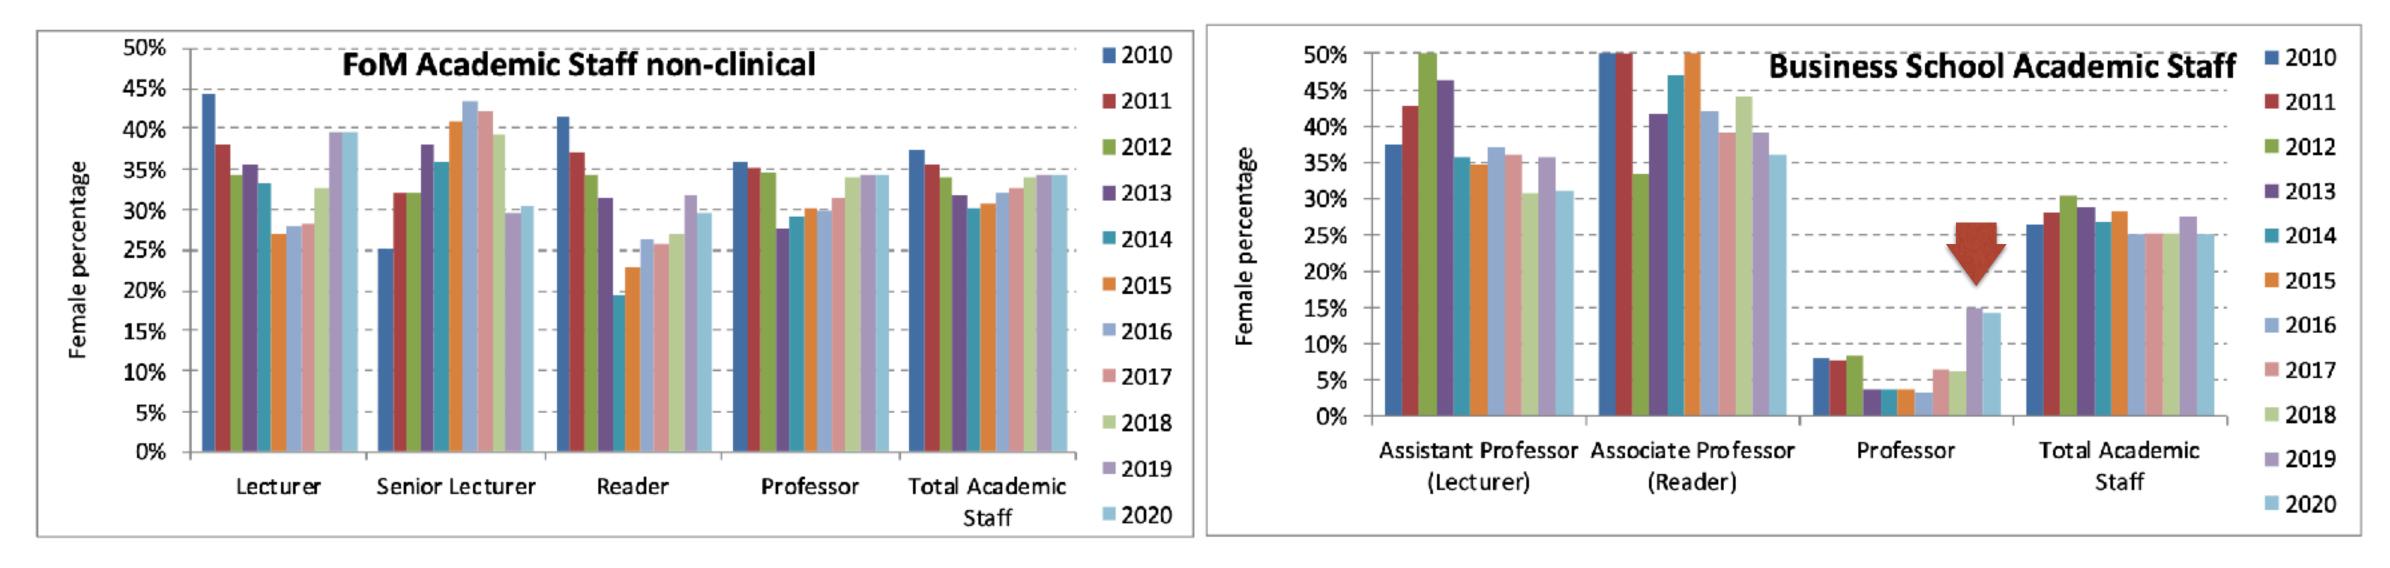

# Academic staff - by faculty

- Lowest %F in FoE and FoNS, but trends there are positive
- Business school recent success in recruiting/promoting female professors