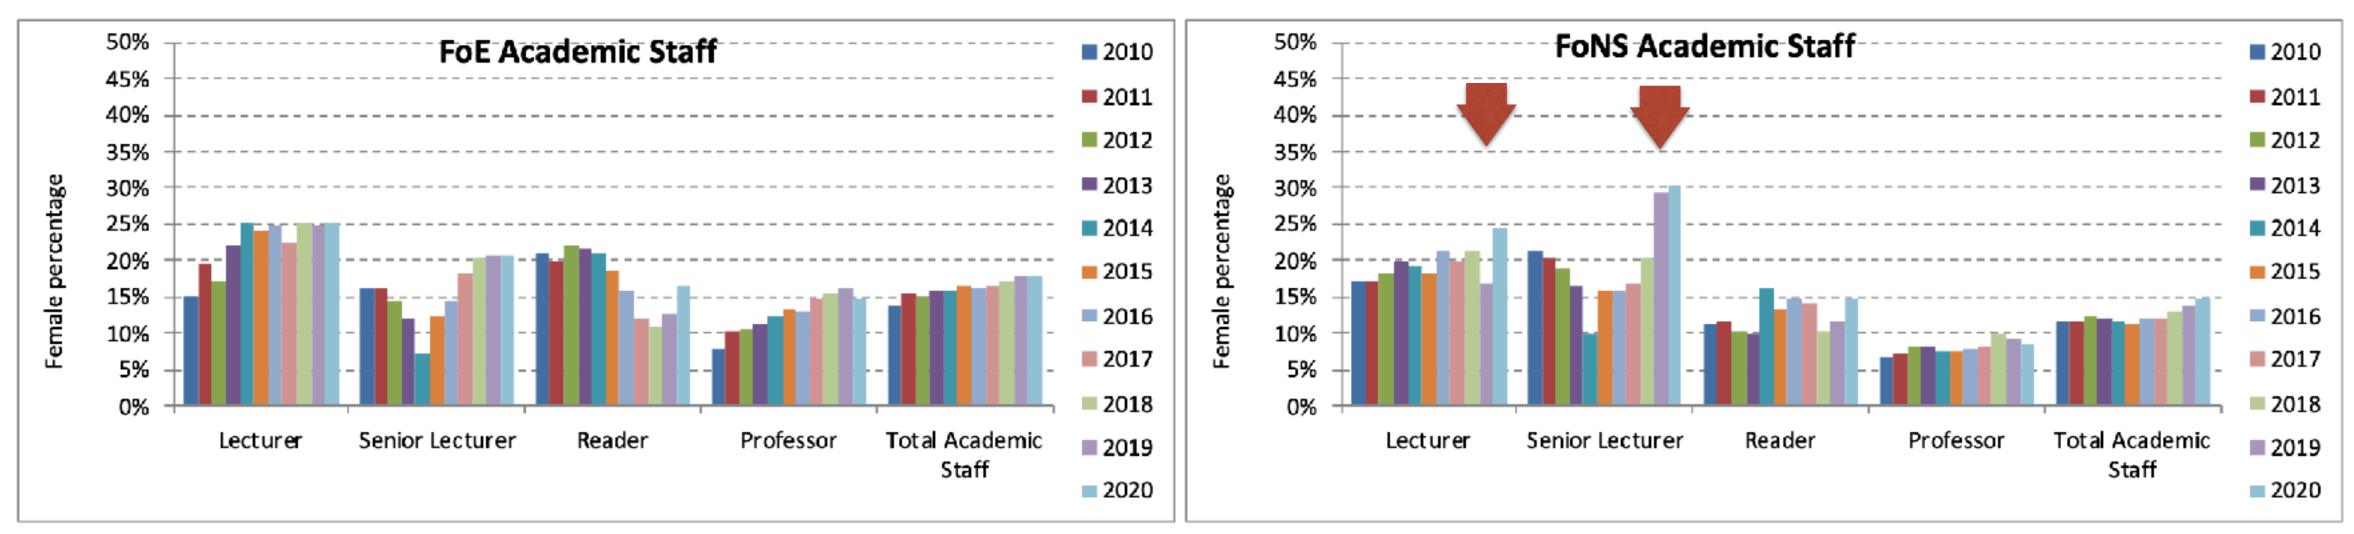

# Academic staff - by faculty

- Lowest %F in FoE and FoNS, but trends there are positive
- Business school recent success in recruiting/promoting female professors