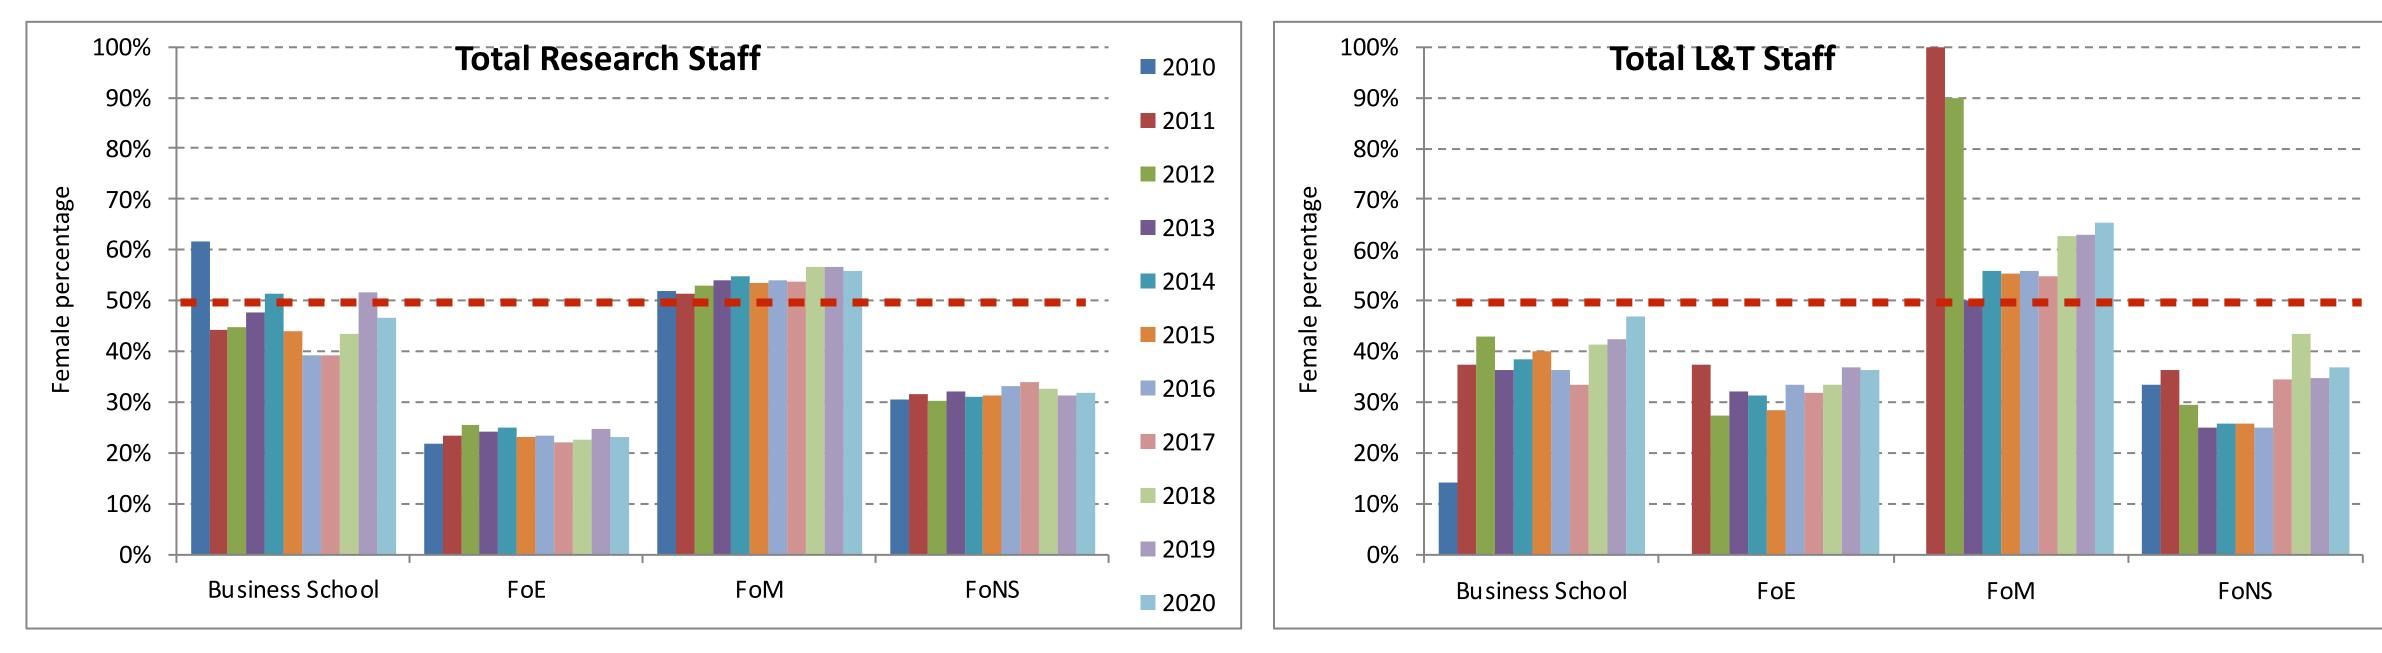

## Research staff and Learning and Teaching Staff - by faculty

- Numbers fairly static
- Close to gender parity in the Business School and FoM

| 2010 |
|------|
| 2011 |
| 2012 |
| 2013 |
| 2014 |
| 2015 |
| 2016 |
| 2017 |
| 2018 |
| 2019 |
| 2020 |