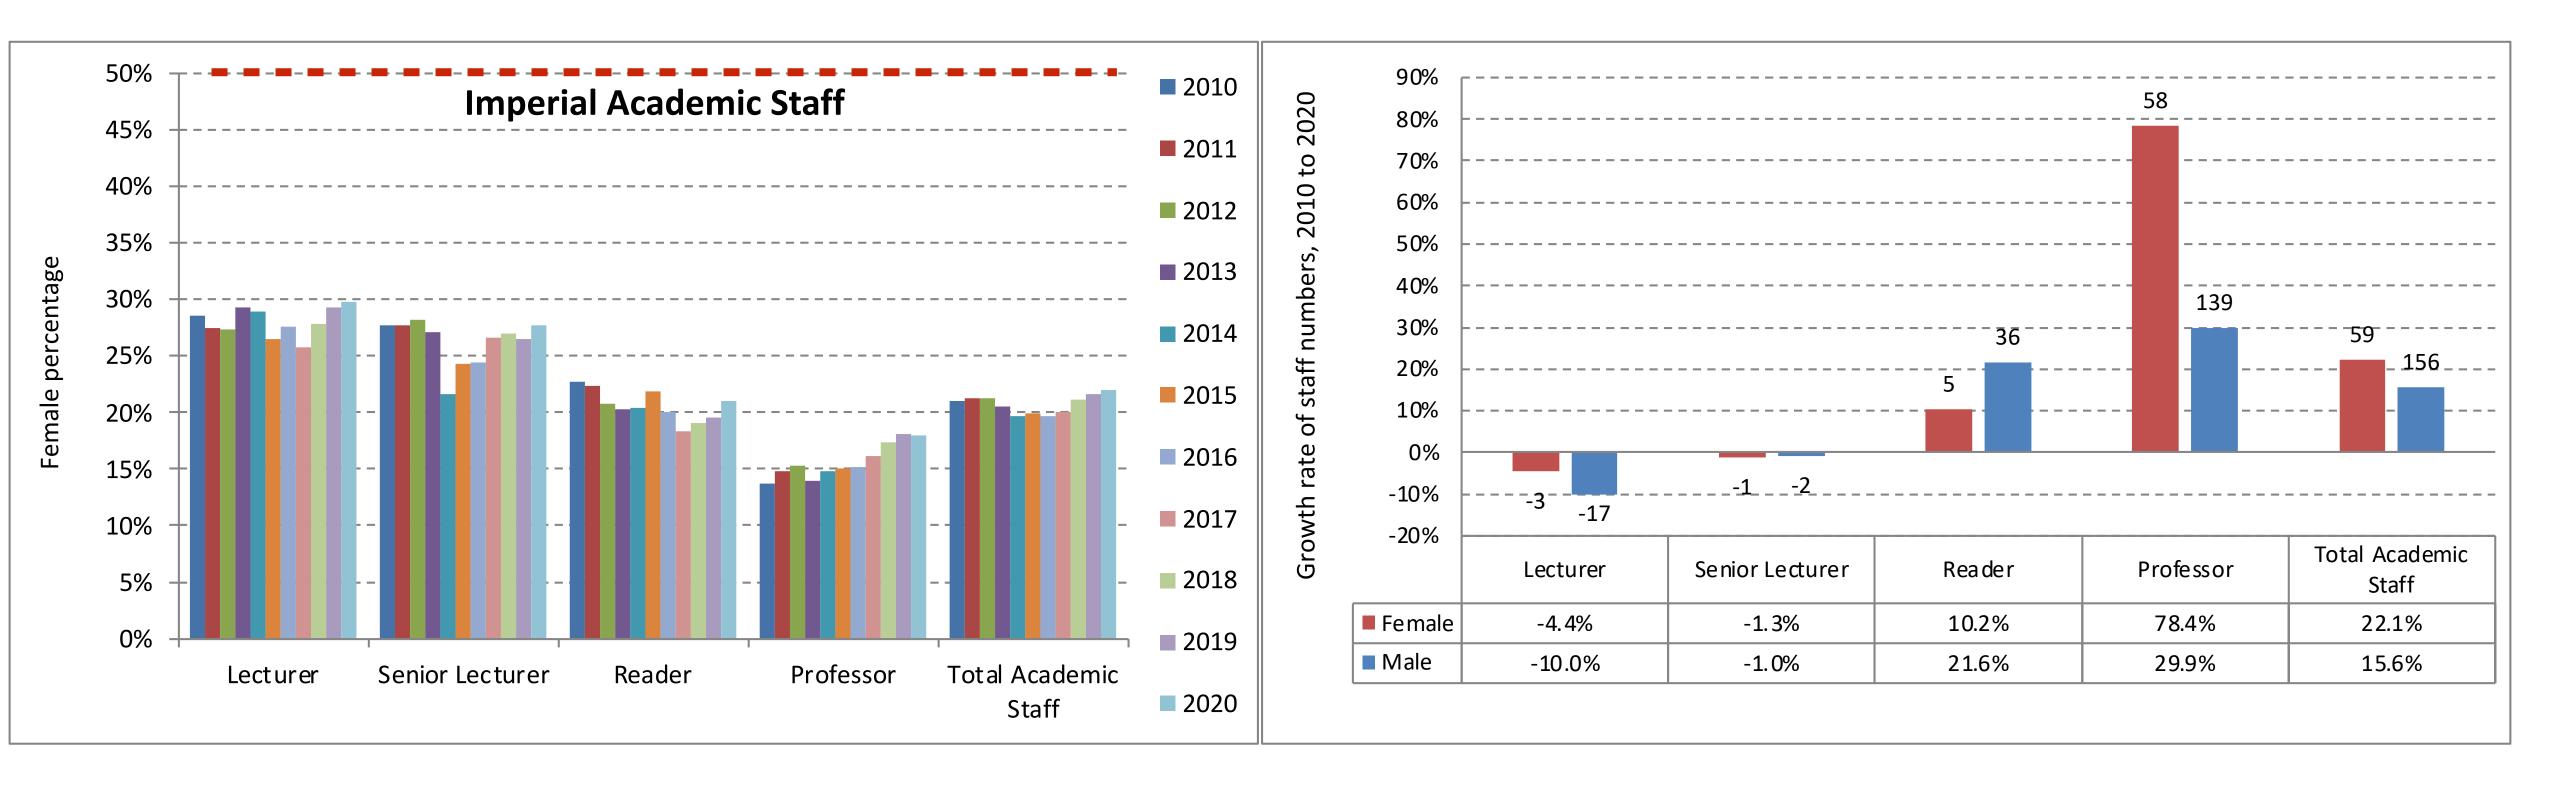

## Academic staff - by grade

- Total number of academic staff has grown by 17% since 2010
- Overall, Imperial has been hiring women academics at a higher rate
- Most progress at professorial level

# Academic staff - by faculty

- Lowest %F in FoE and FoNS, but trends there are positive
- Business school recent success in recruiting/promoting female professors