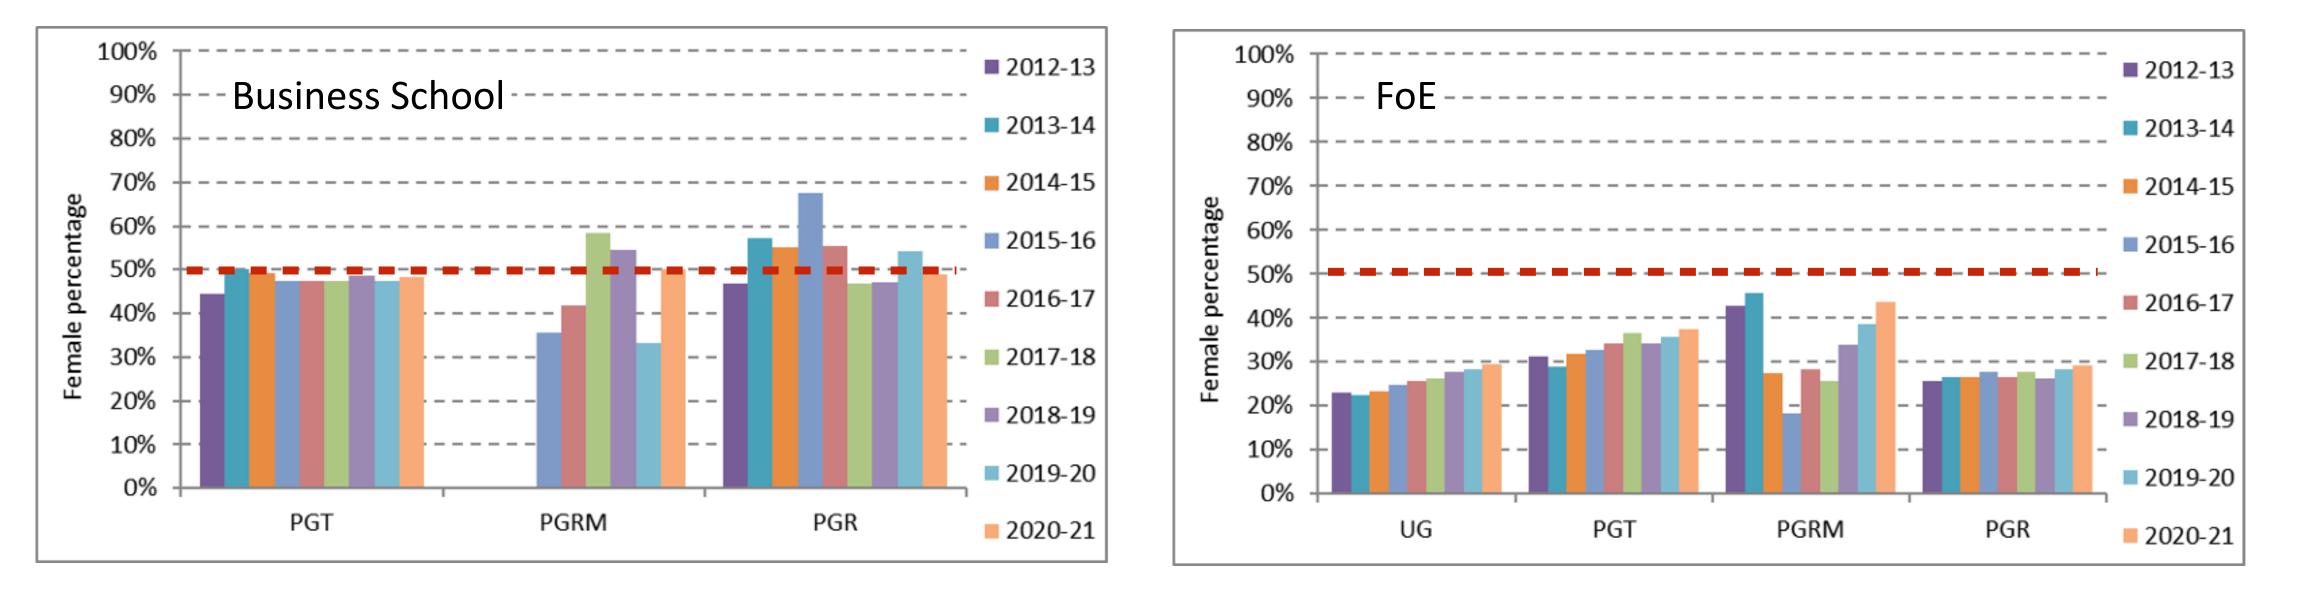

# Academic staff - by faculty

- Lowest %F in FoE and FoNS, but trends there are positive
- Business school recent success in recruiting/promoting female professors

## Research staff and Learning and Teaching Staff - by faculty

- Numbers fairly static
- Close to gender parity in the Business School and FoM

| 2010 |
|------|
| 2011 |
| 2012 |
| 2013 |
| 2014 |
| 2015 |
| 2016 |
| 2017 |
| 2018 |
| 2019 |
| 2020 |

# Student numbers

- General upward trend
- Closest to gender parity at PGT (e.g. MSc/MBA) and PGRM (e.g. MRes) level
- Significant drop-off in %F at PGR (PhD) level

## Student numbers by Faculty

- Notable differences between faculties (e.g. compare BS & FoM with FoE and FoNS)
- Significant drop off in %F on PhD programmes in FoE and FoNS

14

For details, see: <a href="https://www.imperial.ac.uk/equality/">https://www.imperial.ac.uk/equality/</a>